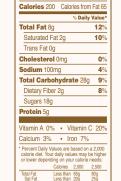

| <b>Nutrition Facts</b>                                                                                                                                                                                                                                                                                                                                        |
|---------------------------------------------------------------------------------------------------------------------------------------------------------------------------------------------------------------------------------------------------------------------------------------------------------------------------------------------------------------|
| Serving Size: 1 bar (45g)                                                                                                                                                                                                                                                                                                                                     |
| Servings Per Container: 12                                                                                                                                                                                                                                                                                                                                    |
| Amount Per Serving                                                                                                                                                                                                                                                                                                                                            |
| Calories 200 Calories from Fat 60                                                                                                                                                                                                                                                                                                                             |
| % Daily Value*                                                                                                                                                                                                                                                                                                                                                |
| Total Fat 7g 11%                                                                                                                                                                                                                                                                                                                                              |
| Saturated Fat .5g 3%                                                                                                                                                                                                                                                                                                                                          |
| Trans Fat 0g                                                                                                                                                                                                                                                                                                                                                  |
| Cholesterol Omg 0%                                                                                                                                                                                                                                                                                                                                            |
| Sodium 85mg 4%                                                                                                                                                                                                                                                                                                                                                |
| Total Carbohydrate 29g 10%                                                                                                                                                                                                                                                                                                                                    |
| Dietary Fiber 2g 8%                                                                                                                                                                                                                                                                                                                                           |
| Sugars 18g                                                                                                                                                                                                                                                                                                                                                    |
| Protein 6g                                                                                                                                                                                                                                                                                                                                                    |
| /itamin A 0% • Vitamin C 20%                                                                                                                                                                                                                                                                                                                                  |
| Calcium 5% • Iron 7%                                                                                                                                                                                                                                                                                                                                          |
| Percent Daily Values are based on a 2,000                                                                                                                                                                                                                                                                                                                     |
| calorie diet. Your daily values may be higher<br>or lower depending on your calorie needs:                                                                                                                                                                                                                                                                    |
| Calories 2,000 2,500                                                                                                                                                                                                                                                                                                                                          |
| Total Fat         Less than         65g         80g           Saf Fat         Less than         20g         25g           Cholesterol         Less than         300mg         300mg           Sodium         Less than         2,400mg         2,400mg           Total Carbohydrate         300g         375g           Dietary Fiber         25q         30q |