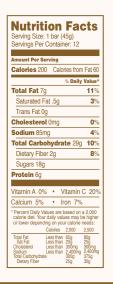

#### **ALLERGEN INFORMATION:**

Contains macadamias, cashews, Brazil nuts, and soy. May contain traces of peanuts and tree nuts not listed in the ingredients. Saturated Fat 2g 10%
Trans Fat 0g
Cholesterol 0mg 0%
Sodium 100mg 4%
Total Carbohydrate 28g 9%
Dietary Fiber 2g 8%
Sugars 18g
Protein 5g
Vitamin A 0% • Vitamin C 20%
Calcium 3% • Iron 7%
Percent Daily Values are based on a 2000
caloris det Voru daily values may be higher or lower depending on your cabrin needs:
Total Fat Less than 65g 80g
Cholester Less than 65g 80g
Sodium

Nutrition Facts
Serving Size: 1 bar (45g)
Servings Per Container: 20

Calories 200 Calories from Fat 6

mount Per Serving

Total Fat 8a

Liberty Orchards Co., Inc. • 117 Mission Avenue • Cashmere, WA 98815, USA • www.libertyorchards.com Questions or Comments? Call toll-free at 1-800-888-5696 (outside the US & Canada call 509-782-1000)